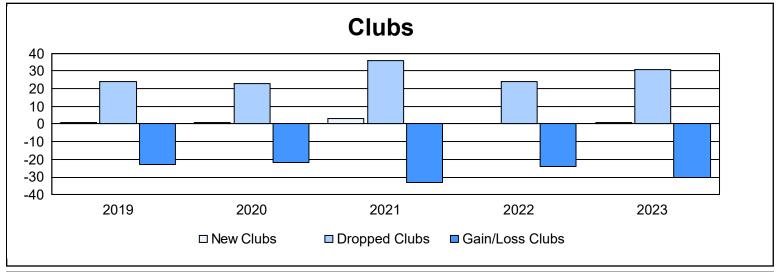

| Year      | New<br>Clubs | Dropped<br>Clubs | Gain/<br>Loss<br>Clubs | New<br>Members | Charter<br>Members | Reinstate<br>Members | Transfer<br>Members | Total<br>Member<br>Added | Total<br>Members<br>Dropped | Gain/<br>Loss<br>Members |
|-----------|--------------|------------------|------------------------|----------------|--------------------|----------------------|---------------------|--------------------------|-----------------------------|--------------------------|
| 2018-2019 | 1            | 24               | -23                    | 909            | 43                 | 25                   | 124                 | 1,101                    | 2,068                       | -967                     |
| 2019-2020 | 1            | 23               | -22                    | 732            | 34                 | 17                   | 98                  | 881                      | 1,946                       | -1,065                   |
| 2020-2021 | 3            | 36               | -33                    | 567            | 93                 | 16                   | 170                 | 846                      | 1,988                       | -1,142                   |
| 2021-2022 | 0            | 24               | -24                    | 640            | 10                 | 13                   | 96                  | 759                      | 1,934                       | -1,175                   |
| 2022-2023 | 1            | 31               | -30                    | 802            | 31                 | 11                   | 105                 | 949                      | 1,772                       | -823                     |
| Average   | 1            | 28               | -26                    | 730            | 42                 | 16                   | 119                 | 907                      | 1,942                       | -1,034                   |