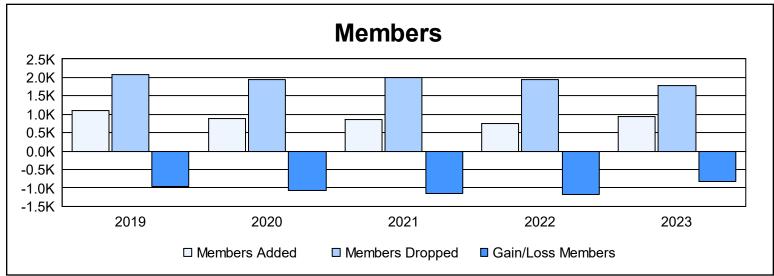

| Year      | New<br>Clubs | Dropped<br>Clubs | Gain/<br>Loss<br>Clubs | New<br>Members | Charter<br>Members | Reinstate<br>Members | Transfer<br>Members | Total<br>Member<br>Added | Total<br>Members<br>Dropped | Gain/<br>Loss<br>Members |
|-----------|--------------|------------------|------------------------|----------------|--------------------|----------------------|---------------------|--------------------------|-----------------------------|--------------------------|
| 2018-2019 | 1            | 24               | -23                    | 909            | 43                 | 25                   | 124                 | 1,101                    | 2,068                       | -967                     |
| 2019-2020 | 1            | 23               | -22                    | 732            | 34                 | 17                   | 98                  | 881                      | 1,946                       | -1,065                   |
| 2020-2021 | 3            | 36               | -33                    | 567            | 93                 | 16                   | 170                 | 846                      | 1,988                       | -1,142                   |
| 2021-2022 | 0            | 24               | -24                    | 640            | 10                 | 13                   | 96                  | 759                      | 1,934                       | -1,175                   |
| 2022-2023 | 1            | 31               | -30                    | 802            | 31                 | 11                   | 105                 | 949                      | 1,772                       | -823                     |
| Average   | 1            | 28               | -26                    | 730            | 42                 | 16                   | 119                 | 907                      | 1,942                       | -1,034                   |